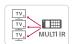

#### Multi IR

Multi IR function eliminates the remote control signal interference between TVs in multiple dwelling beds. This system will work using the same LG TV model.