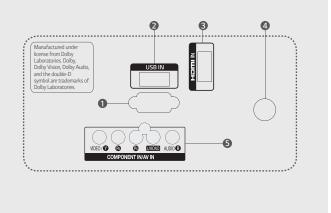

# Connectivity

- 1 RS-232C IN (CONTROL & SERVICE)
- 2 USB IN
- 3 HDMI IN
- 4 ANTENNA / CABLE IN
- **5** COMPONENT IN / AV IN

Download LG Commercial Display Mobile App

Learn more www.lg.com/b2b

All screen images are simulated. Dimension and weights are approximate.