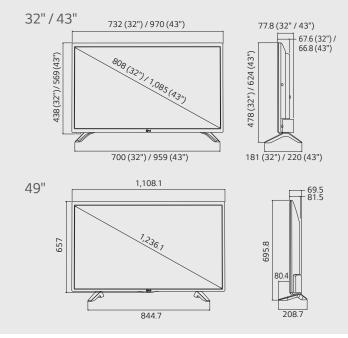

# Dimensions (Unit: mm)

|                         |                                 | 32                                                                                                 | 43                                | 49                           |  |
|-------------------------|---------------------------------|----------------------------------------------------------------------------------------------------|-----------------------------------|------------------------------|--|
| DISPLAY                 | Туре                            |                                                                                                    | Direct LED                        |                              |  |
|                         | Resolution                      | 1,366 x 768 (HD)                                                                                   | 56 x 768 (HD) 1,920 x 1,080 (FHD) |                              |  |
| BROADCASTING<br>SYSTEM  | Analog                          | PAL-M/N, NTSC-M                                                                                    |                                   |                              |  |
|                         | Digital                         | ISDB-T                                                                                             |                                   |                              |  |
| VIDEO                   | Triple XD Engine                | •                                                                                                  |                                   |                              |  |
|                         | Real Cinema 24p (3:3 Pull down) | •                                                                                                  |                                   |                              |  |
|                         | Aspect Ratio                    | 7 modes (16:9, Just scan,Set by program, 4:3, Zoom, Zoom 2, Cinema Zoom1)                          |                                   |                              |  |
| AUDIO                   | Audio Output                    | 5W + 5W                                                                                            |                                   |                              |  |
|                         | Speaker System                  | 2.0 ch                                                                                             |                                   |                              |  |
|                         | Sound Mode                      | 6 modes (Standard, News, Music, Cinema, Sport, Game)                                               |                                   |                              |  |
|                         | Clear Voice                     | •                                                                                                  |                                   |                              |  |
| GENERAL<br>FEATURES     | Installation                    | USB Cloning                                                                                        |                                   |                              |  |
|                         | Management                      | Self Diagnosis (USB), Multi IR Code, IR Out, HTNG/HDMI-CEC                                         |                                   |                              |  |
|                         | Setting Option                  | Auto Off/Sleep Timer, Motion Eye care, Smart Energy Saving                                         |                                   |                              |  |
| HOSPITALITY FEATURES    |                                 | Hotel Mode, Lock Mode, Welcome Screen/Video, RJP Compatibility, USB Auto playback+, Time Scheduler |                                   |                              |  |
| NTERFACE                | Rear                            | RF In, AV In (Share with Component), Component In + Video, HDMI In, USB 2.0, RS-232C               |                                   |                              |  |
| CABINET<br>(Unit : mm)  | Vesa                            | 100 x 100                                                                                          | 200 x 200                         | 300 x 300                    |  |
|                         | W x H x D / weight (with stand) | 732 x 478 x 181.1 / 5.1kg                                                                          | 970 x 624 x 220.4 / 8.4kg         | 1,108 x 696 x 208.7 / 10.9kg |  |
|                         | W x H x D / weight (packing)    | 808 x 512 x 142 / 7.3kg                                                                            | 1,060 x 662 x 142 / 11.3kg        | 1,197 x 760 x 152 / 14.1kg   |  |
| POWER<br>(Unit : Watts) | Voltage, Hz                     | 100 - 240V, 50/60Hz                                                                                |                                   |                              |  |
|                         | Max                             | 47.3                                                                                               | 65.8                              | 66.8                         |  |
|                         | Typical                         | 36.4                                                                                               | 56.5                              | 51.6                         |  |
|                         | Energy Saving (Min)             | 29.1                                                                                               | 45.2                              | 41.3                         |  |
|                         | Energy Saving (Med)             | 20.0                                                                                               | 31.1                              | 28.4                         |  |
|                         | Energy Saving (Max)             | 11.0                                                                                               | 17.0                              | 15.5                         |  |
|                         | Stand-by                        | 0.5                                                                                                |                                   |                              |  |
| STANDARD<br>APPROVAL    | Safety                          | СВ                                                                                                 |                                   |                              |  |
|                         | Etc.                            | RoHS                                                                                               |                                   |                              |  |