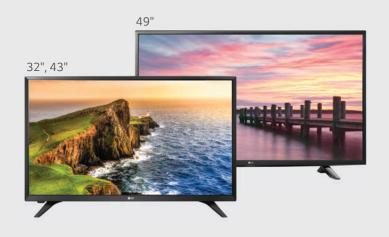

### LV300C

- Welcome Screen/Video
- USB Cloning
- RS-232C
- · USB Auto Playback+
- Time Scheduler

screen size

32",43",49"